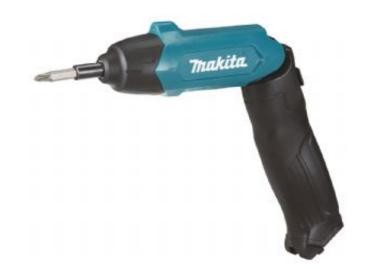

# Screw Driver DF001DW

3,6V

#### Light screwdriver for fitting of furnishing

A light screwdriver for light jobs. An ideal tool for fitting of furnishings. Fixed 3.6V battery. Charging via micro-USB connection. 81-part accessory kit included.

## TECHNICAL SPECIFICATIONS

Vibration Level, Screwdriving Without  $\leq 2.5 \text{ m/s}^2$  Impact

Vibration Uncertainty (K Factor), 1,5 m/s<sup>2</sup> Screwdriving Without Impact

Nominal Battery Voltage 3,6 V Battery Chemistry (Ni-Cd / Ni-MH / Li-Li-ion

ion)

Max Output Power 30 W

Max. fastening torque Hard/Soft 4,0 / 3,0 Nm

Noise Uncertainty (K Factor) 3 dB(A)
Tool weight with battery 0,36 kg

Product Dimensions (L x W x H): 287 x 47 x 51 mm

#### USER BENEFITS

 Battery protection system automatically shuts off power when the battery level is low