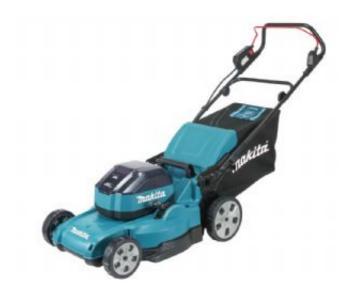

## Lawn Mower

# LM001JM101

64V MAX • BL Motor • 534mm • Push Type • Plastic Deck

Cordless Lawn Mower Powered by 64V MAX Lithium-Ion Battery

High Power and longer runtime. The combination of 64v max lithium-ion battery and brushless motor provides high power to tackle your lawn (2,300 - 2,800rpm) (Mowing area Up to 1,600m<sup>2</sup>) and allows for continuous operation (39mins).

#### **USER BENEFITS**

- Cordless foldable handle for quick and compact storage
- 10 cutting height settings from 20 mm to 100 mm
- Plastic cutting deck allows for lightweight design to increase maneuverability in turns, preparation, storage and more
- IPX4 rating, splash proof

 $\mathbf{\nabla}$ 

• 3-in-1 feature for mulching, side-discharging and reardischarging

Link to Product page - www.makita.ae

EAN 0088381754835