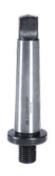

## Twist drill chucks

**Drill chuck** 

DIA Ø 1.5 - 13 mm, 1/2" x 20 UNF connection

IBK.13

Drill chuck quick connect

DIA Ø 2 - 13 mm 1/2" x 20 UNF connection Keyless

IBK.13Q

**Drill chuck** 

DIA Ø 1.5 - 13 mm B16 connection

IBK.13-B16

Drill chuck

DIA Ø 1.5 - 16 mm B16 connection

IBK.16

Drill chuck quick connect

DIA Ø 1.5 - 13 mm 1/2" x 20 UNF connection Keyless

IBQ.13