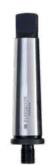

## Twist drill chucks

**Drill chuck** 

DIA Ø 1.5 - 13 mm, 1/2" x 20 UNF connection

IBK.13

Drill chuck quick connect

DIA Ø 2 - 13 mm 1/2" x 20 UNF connection Keyless

IBK.13Q

**Drill chuck** 

DIA Ø 1.5 - 13 mm B16 connection

IBK.13-B16

Drill chuck

DIA Ø 1.5 - 16 mm B16 connection

IBK.16

Drill chuck quick connect

DIA Ø 1.5 - 13 mm 1/2" x 20 UNF connection Keyless

IBQ.13

## Drill chuck quick connect

DIA Ø 1.5 - 16 mm B16 connection Keyless

IBQ.16

The IBQ.13 and IBQ.16 Quick connect drill chucks are keyless, three-jaw, self-centering chucks that hold drill bits in place during drilling tasks. They can be used with magnetic drilling machines together with Euroboor accessories like IBK.14, IBK.15 and 1/2" x 20 UNF Morse Taper.