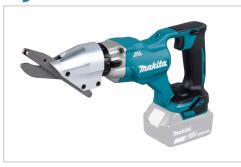

## **Product Description**

18V LXT • 13 mm • BL

DJS800 is a 13mm Cordless Cement Shear which is powered by 18V LXT Li-Ion battery.

DJS800 has a powerful brushless motor with variable speed and precision machined blades to cut straight quickly and quietly with less dust.

## **Product Features**

- Cuts up to 13 mm (1/2") cement fiber siding
- Brushless maintenance-free and long-life motor
- 360° swivel shear head for increased cutting convenience
- Built-in LED light with afterglow function illuminates the work area
- Ergonomically designed handle with soft grip provides increased comfort on the job
- Lock-on button for continuous operation
- eXtreme Protection Technology (XPT) is engineered for improved dust and water resistance for operation in harsh conditions
- Battery protection circuit protects against overloading, over-discharging and over-heating