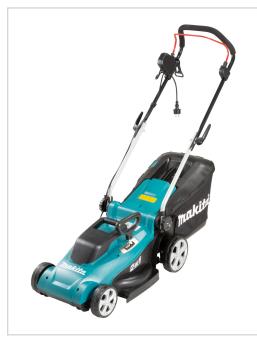

## Steel-framed electric lawn mower with grass box for small gardens

A silent electric lawn mower with a steel frame that is light to operate. The lawn mower is easy to use and is ideal for small gardens. A powerful 1 300 W induction motor, cutting width of 37 cm and a grass box.

#### Product Features

• 2 in 1 (Lawnmowing / Grass collecting)

Cutting height is adjustable at 3 stages to match the application for smooth and consistent cutting
 Double insulated