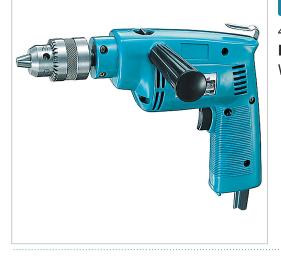

## Impact Drill NHP1320S

## Product Description

430W • 2 700 min<sup>-1</sup> **Powerful percussion from a compact body** With single speed.

## **Product Features**

Compact and ergonomic design

| Product Specifications             |                         |
|------------------------------------|-------------------------|
| Max. Drilling Diameter in Steel    | 13 mm                   |
| Max. Drilling Diameter in Wood     | 18 mm                   |
| Power Supply Cord                  | 2,0 m                   |
| Continuous Input Power             | 430 W                   |
| Impacts per Minute (IPM)           | 29700 min <sup>-1</sup> |
| Weight Without Cable (EPTA)        | 1,7 kg                  |
| Max. Drilling Diameter in Concrete | 13 mm                   |
| Max. Drilling Diameter in Masonry  | 13 mm                   |
| Tool Category                      | Screwing and Drilling   |
| Drill Chuck Capacity               | 2-13. mm                |
| No load speed                      | 2700 min <sup>-1</sup>  |